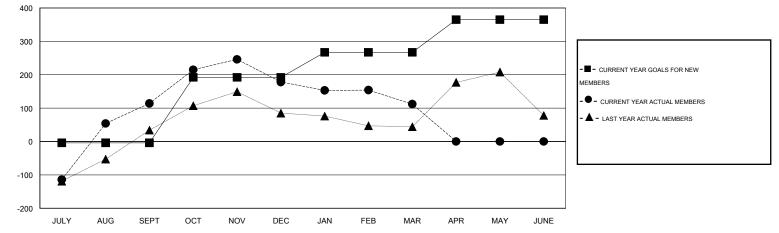

## GMT: ER GURUNATHAN

| LOCATION | INDIA |
|----------|-------|
|----------|-------|

| Clubs<br>RESULTS FOR 2015-2016 |   |   |   | Members<br>RESULTS FOR 2015-2016 |               |     |     |     |         |
|--------------------------------|---|---|---|----------------------------------|---------------|-----|-----|-----|---------|
|                                |   |   |   |                                  |               |     |     |     | QUARTER |
| JULY/AUG/SEPT                  | 4 | 1 | 0 | 1                                | JULY/AUG/SEPT | -4  | 390 | 276 | 114     |
| OCT/NOV/DEC                    | 2 | 3 | 0 | 3                                | OCT/NOV/DEC   | 196 | 244 | 180 | 64      |
| JAN/FEB/MAR                    | 2 | 0 | 2 | -2                               | JAN/FEB/MAR   | 75  | 93  | 159 | -66     |
| APR/MAY/JUNE                   | 2 | 0 | 0 | 0                                | APR/MAY/JUNE  | 98  | 0   | 0   | 0       |