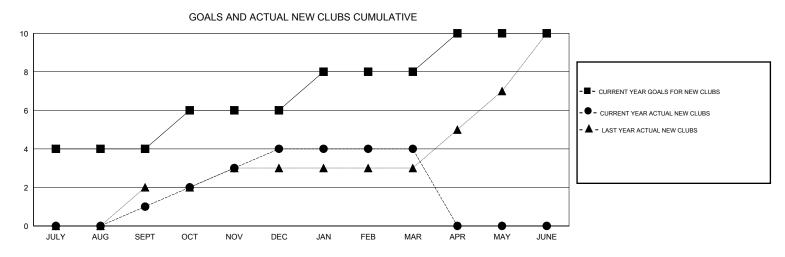

## GMT: ER GURUNATHAN

| LOCATION | INDIA |
|----------|-------|
|----------|-------|

| Clubs<br>RESULTS FOR 2015-2016 |   |   |   | Members<br>RESULTS FOR 2015-2016 |               |     |     |     |         |
|--------------------------------|---|---|---|----------------------------------|---------------|-----|-----|-----|---------|
|                                |   |   |   |                                  |               |     |     |     | QUARTER |
| JULY/AUG/SEPT                  | 4 | 1 | 0 | 1                                | JULY/AUG/SEPT | -4  | 390 | 276 | 114     |
| OCT/NOV/DEC                    | 2 | 3 | 0 | 3                                | OCT/NOV/DEC   | 196 | 244 | 180 | 64      |
| JAN/FEB/MAR                    | 2 | 0 | 2 | -2                               | JAN/FEB/MAR   | 75  | 93  | 159 | -66     |
| APR/MAY/JUNE                   | 2 | 0 | 0 | 0                                | APR/MAY/JUNE  | 98  | 0   | 0   | 0       |